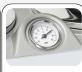

### **DETAILS**

1240

685

Analogic thermometer

Scoop cleaner in

LED light assembled on the plexiglass (Optional)

**PRODUCT DIMENSIONS** 

180